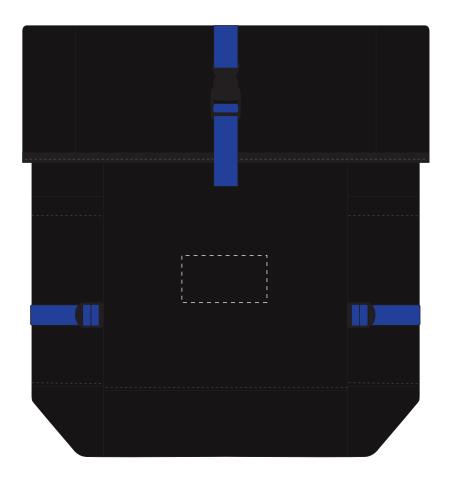

- The dashed line is to demonstrate print area and will not appear on your printed item
  - 1. Your order will not go in to print and production time cannot be confirmed, unless artwork has been approved via the online system.
  - 2. Once printed, artwork cannot be amended, mistakes must be rectified at visual stage.
  - 3. Claims for faulty goods will be honoured, only if the goods are returned to us. We will not issue credits/refunds for items that have been distributed. Please ensure that goods are satisfactory before distribution
  - 4. We are not responsible for delays during transit.

| ARTWORK SCALE 100%<br>Max embroidery area: 90mm x 50mm |  |
|--------------------------------------------------------|--|
|                                                        |  |
|                                                        |  |
|                                                        |  |
|                                                        |  |
|                                                        |  |